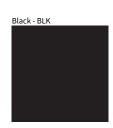

## Walnut Natural - WAL

White - WHI

**Digital:** Not all screens are calibrated the same, and therefore, colors will appear differently between screens. **Physical:** When texture is involved, there will be variations in color, character and tone within a product series and between product families.